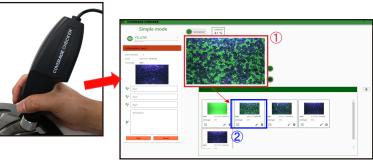

## Function

- Easy to create recipes (measurement conditions). One recipe for one fluorescent paint will be enough.
- Automatically displays the coverage% of the camera positioned surface.
- Measurement record history are saved automatically, and are able to search. Captured images can be saved in BMP format.
- DUST & DRIP-PROOF camera Protects the camera body from dust and water drops during outdoor operation.

- 1 Automatically displayed coverage
- 2 Measurment record history