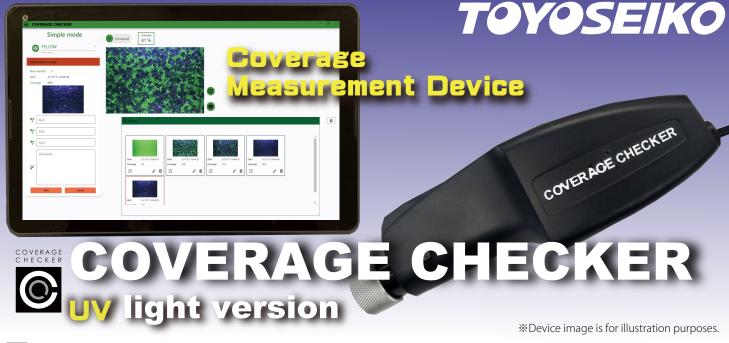

## **Outline / Feature**

Coverage Checker is designed for easy and precise coverage measurement instead of human eyes. UV light version measures coverage by the fluorescent paint peeling rate, using 375nm UV light. This enables to measure the coverage of surface which was difficult to measure with normal type

## Function

- Easy to create recipes (measurement conditions). One recipe for one fluorescent paint will be enough.
- Automatically displays the coverage% of the camera positioned surface.
- Measurement record history are saved automatically, and are able to search. Captured images can be saved in BMP format.
- DUST & DRIP-PROOF camera Protects the camera body from dust and water drops during outdoor operation.